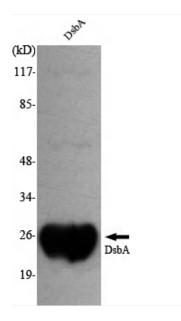

## **Products Images**

Western Blot analysis using DsbA Monoclonal Antibody against Dsba recombinant protein.